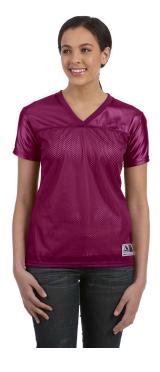

## Augusta Sportswear Ladies' Junior Fit Replica **Football T-Shirt**

#### **Features**

- 100% polyester tricot mesh with 100% polyester dazzle fabric yoke
- pads
- for embellishment
- side near bottom hem
- bottom; set-in sleeves
- finished side vents look good

### and sleeves ■ junior fit – not meant to be worn with

#### ■ 1x1 rib knit modified V-neck collar

- front and back yokes large enough
- outside locker label on wearer's left
- double-needle hemmed sleeves and
- untucked