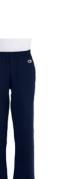

## **P890**

Champion Youth Double Dry Eco® Open-**Bottom Fleece Pant** 

#### Features

- "C" logo at left hip
- 9 oz.
- Relaxed open-bottom hem Four-needle elastic waistband with
- no drawcord for safety Sideseam pockets with bartacks for durability
- "A" list status from CDP (Carbon Disclosure Project)
- Energy Star Partner of the Year (12 consecutive years)
- Every piece of Champion apparel purchased from our company qualifies for Hanes4Education