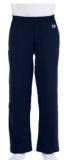

## **P890**

Champion Youth Double Dry Eco® Open-**Bottom Fleece Pant** 

#### Features

- "C" logo at left hip
- 9 oz.
- Relaxed open-bottom hem Four-needle elastic waistband with
- no drawcord for safety Sideseam pockets with bartacks for durability
- "A" list status from CDP (Carbon Disclosure Project)
- Energy Star Partner of the Year (12 consecutive years)
- Every piece of Champion apparel purchased from our company qualifies for Hanes4Education