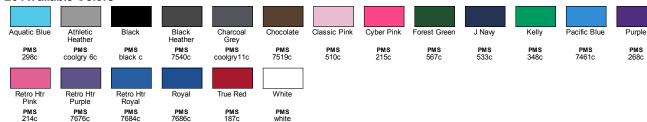

ly by Fruit of the Loom. Inc.
- Fruit of the Loom styles are manufactured with the commitment to enriching lives for people and communities which is measured and reported annually by Fruit of the Loom, Inc.

#### **Fabric**

- 5 oz., 100% cotton preshrunk jersey
- Ash is 98/2 cotton/poly; Athletic Heather is 90/10 cotton/poly
- Retro Heathers (Coral, Green, Pink, Purple and Royal) are 50/50
- Made with sustainably sourced USA grown cotton

### **Sizes**

■ S - 3XL







SIDE VIEV

Retro Htr Coral

> PMS 805c



## **Product Specifications**

|                  | S  | М  | L    | XL | 2XL  | 3XL |
|------------------|----|----|------|----|------|-----|
| BODY WIDTH       | 18 | 19 | 20.5 | 22 | 23.5 | 25  |
| FULL BODY LENGTH | 25 | 26 | 27   | 28 | 29   | 30  |

#### 20 Available Colors