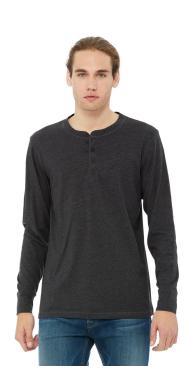

## 3150

Bella + Canvas Men's Jersey Long-Sleeve Henley

#### Fabric

- Retail fit
- Tonal four-button placket
- Sideseamed
- Tear-away label

#### 4.2 oz., 100% combed and ringspun cotton

- 30 singles
- Dark Grey Heather is 52% combed and ringspun cotton, 48% polyester