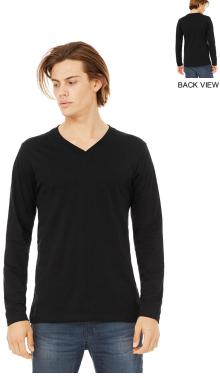

# 3425

Bella + Canvas Unisex Jersey Long-Sleeve V-**Neck T-Shirt** 

#### Features

# Fabric

- Retail fit
- Unisex sizing
- Sideseamed
- Tear-away label

• 4.2 oz., 100% combed and ringspun

- cotton
- 30 singles
- Triblends- 3.8 oz., 50% poly, 25% combed ringspun cotton, 25% rayon, 40 singles