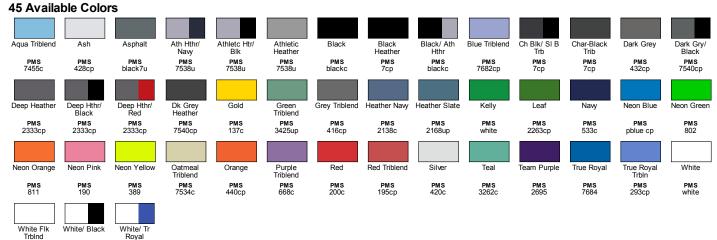

#### **Product Specifications**

PMS white PMS white PMS 432cp

|                  | XS    | S     | М     | L     | XL    | 2XL   |
|------------------|-------|-------|-------|-------|-------|-------|
| FULL BODY LENGTH | 26    | 27    | 28    | 29    | 30    | 31    |
| LENGTH           | 26    | 27    | 28    | 29    | 30    | 31    |
| WIDTH            | 16.25 | 18.25 | 20.25 | 22.25 | 24.25 | 26.25 |