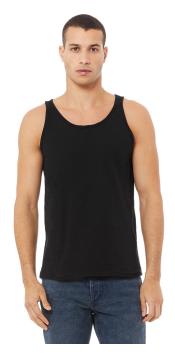

### **Bella + Canvas Unisex Jersey Tank**

#### **Features**

- Available in two-tone color options
- Unisex sizing; retail fit; sideseamed
- Tear-away label
- BELLA+CANVAS uses sustainable manufacturing processes with Blue Sign certified dyes, efficient dye houses that adhere to the state of California's EPA regulations around waste water treatment and usage, and cutting facilities in Los Angeles that run on partial solar power with comprehensive recycling programs for paper waste and fabric scraps.