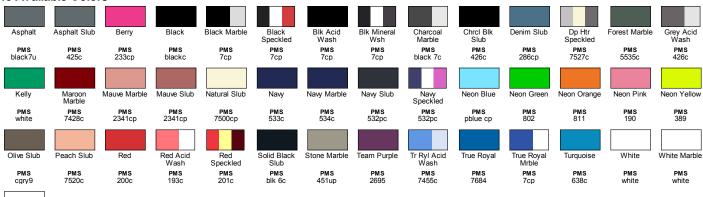

40 singles
- Marble colors are 4 oz., 91% polyester, 9%combed ringspun cotton, 30 singles
- Acid wash colors 4.2 oz., 52% combed ringspun cotton, 48% poly, 30 singles
- Black Mineral Wash is 4.2 oz., 100% Airlume combed and ringspun cotton, 32 singles
- Slub 3.8 oz., 50% poly, 37.5% combed ringspun cotton, 12.5% rayon, 30 singles
- Speckled 3.8 oz., 50% poly, 25% combed ringspun cotton, 25% rayon, 30 singles

## Sizes

XS - 2XL

| Product | Specifications |
|---------|----------------|
|---------|----------------|

|                  | XS   | S    | М    | L    | XL   | 2XL  |
|------------------|------|------|------|------|------|------|
| BODY WIDTH       | 16.5 | 18   | 20   | 22   | 24   | 26   |
| FULL BODY LENGTH | 26.5 | 27.5 | 28.5 | 29.5 | 30.5 | 31.5 |

### 43 Available Colors



PMS white