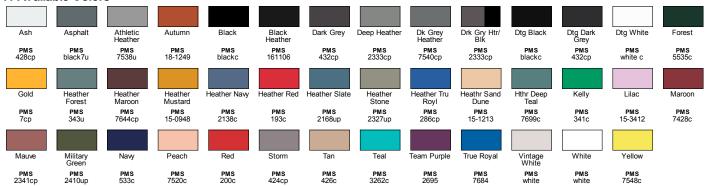

ombed and ringspun cotton, 48% polyester fleece
- Athletic Heather is 90% combed ringspun cotton, 10% polyester
- Marble colors are 85% combed ringspun cotton, 15% polyester
- Heather Navy is 60% Airlume combed and ringspun cotton, 40% polyester fle
- DTG: direct-to-garment, print friendly
- DTG: face is 100% Airlume combed,ring-spun cotton, balance is 70 cot/30 poly
- Digital colors are 100% polyester, 32 singles



XS - 3XL







SIDE VIE



### **Product Specifications**

|                  | XS   | S     | М    | L     | XL    | 2XL   | 3XL |
|------------------|------|-------|------|-------|-------|-------|-----|
| BODY WIDTH       | 18   | 19.5  | 21.5 | 23.5  | 25.5  | 27.5  | -   |
| FULL BODY LENGTH | 25.5 | 26.38 | 27.5 | 28.63 | 29.75 | 30.88 | -   |

#### 41 Available Colors