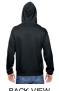

# Fruit of the Loom Adult SofSpun® Hooded Sweatshirt

### **Features**

- Double-needle coverstitching on neckline, armhole and waistband
- Double-needle coverseamed cuffs, armholes, hood and waistband
- Two-ply hood with aluminum grommets; front media pocket for tech gadgets
- Single-needle set pocket with double-needle hemmed opening
- Contrasting jersey hood lining, neck tape and drawcord
- Concealed seam on collar, cuff, & waistband; 1x1 rib cuffs & waistband w/spandex
- Tear away label
- Fruit of the Loom styles are manufactured using sustainable protocols which are measured and reported annually by Fruit of the Loom, Inc.
- Fruit of the Loom styles are manufactured with the commitment to enriching lives for people and communities which is measured and reported annually by Fruit of the Loom, Inc.