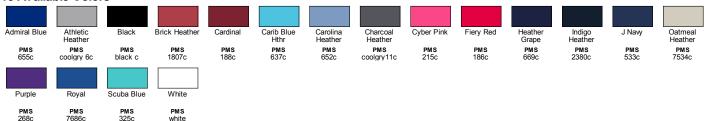

seam on collar, cuff, & waistband; 1x1 rib cuffs & waistband w/spandex
- Tear away label
- Fruit of the Loom styles are manufactured using sustainable protocols which are measured and reported annually by Fruit of the Loom, Inc.
- Fruit of the Loom styles are manufactured with the commitment to enriching lives for people and communities which is measured and reported annually by Fruit of the Loom, Inc.

#### **Fabric**

- 7.2 oz., 60% cotton, 40% polyester
- Made with sustainably sourced USA grown cotton

### Sizes

■ S - 3XL







SIDE VIEV



# **Product Specifications**

|             | S  | М  | L  | XL | 2XL | 3XL |
|-------------|----|----|----|----|-----|-----|
| BODY LENGTH | 27 | 28 | 29 | 30 | 31  | 32  |
| BODY WIDTH  | 20 | 22 | 24 | 26 | 28  | 30  |

## 18 Available Colors