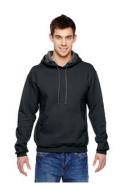

# Fruit of the Loom Adult SofSpun® Hooded Sweatshirt

### **Features**

- Double-needle coverstitching on neckline, armhole and waistband
- Double-needle coverseamed cuffs, armholes, hood and waistband
- Two-ply hood with aluminum grommets; front media pocket for tech gadgets
- Single-needle set pocket with double-needle hemmed opening
- Contrasting jersey hood lining, neck tape and drawcord
- Concealed seam on collar, cuff, & waistband; 1x1 rib cuffs & waistband w/spandex
- Tear away label
- Fruit of the Loom styles are manufactured using sustainable protocols which are measured and reported annually by Fruit of the Loom, Inc.
- Fruit of the Loom styles are manufactured with the commitment to enriching lives for people and communities which is measured and reported annually by Fruit of the Loom, Inc.

#### **Fabric**

- 7.2 oz., 60% cotton, 40% polyester
- Made with sustainably sourced USA grown cotton