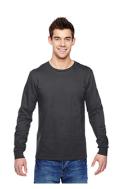

# Fruit of the Loom Adult Sofspun® Jersey Long-Sleeve T-Shirt

#### **Features**

- Breathable and lightweight fabric with superior softness
- Double-needle hemmed sleeves and bottom
- Contemporary silhoutte slightly fitted through the chest and sleeves
- Narrow, set-in 1x1 rib collar with a clean neckline
- Shoulder-to-shoulder taping; rib cuffs with concealed seams
- Tear away label
- Fruit of the Loom styles are manufactured using sustainable protocols which are measured and reported annually by Fruit of the Loom, Inc.
- Fruit of the Loom styles are manufactured with the commitment to enriching lives for people and communities which is measured and reported annually by Fruit of the Loom, Inc.

#### **Fabric**

- 4.7 oz., 100% cotton
- Athletic Heather is 90% cotton, 10% polyester
- Made with sustainably sourced USA grown cotton