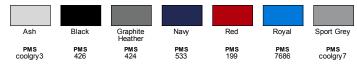

### Gildan Youth Heavy Blend™ 50/50 Sweatpant

#### **Features**

- Pill-resistant air jet yarn
- Double-needle stitching throughout
- Covered elastic waistband and cuffs
- No drawcord
- Gildan's manufacturing process utilizes 45% renewable energy
- Gildan's Community Investment Program supports education, the environment, humanitarian aid and active living in the communities we do business in

#### **Fabric**

- 8 oz., 50% USA cotton, 50% polyester
- Pill-resistant air jet yarn
- Made with 50% sustainably and fairly grown USA cotton

#### Sizes

■ S - XL







SIDE VIEV

#### **Product Specifications**

|               | S    | M  | L  | XL |
|---------------|------|----|----|----|
| INSEAM LENGTH | 19   | 22 | 25 | 29 |
| WAIST WIDTH   | 10.5 | 11 | 12 | 13 |

#### 7 Available Colors