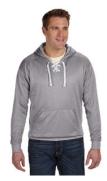

# J America Adult Sport Lace Poly Hooded **Sweatshirt**

### **Features**

- three-piece split hood
- split front placket with six sewn eyelets
- thick flat lace drawcord
- sport shoulder panel
- 2x2 rib gussets
- custom color laces JA8831

### 3 Available Colors

Charcoal Heather