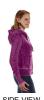

## J America Ladies' Zen Full-Zip Fleece Hooded Sweatshirt

#### **Features**

- extra long cuff length
- front pouch pockets
- flatlock stitching throughout
- hood with dyed-to-match drawcord
- full front antique brass concealed zipper

#### **Fabric**

- 7 oz., 55% cotton, 45% polyester burnout
- acid-washed fabric with silicone finish