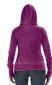

## J America Ladies' Zen Full-Zip Fleece Hooded Sweatshirt

#### **Features**

- extra long cuff length
- front pouch pockets
- flatlock stitching throughout
- hood with dyed-to-match drawcord
- full front antique brass concealed zipper

#### **Fabric**

- 7 oz., 55% cotton, 45% polyester burnout
- acid-washed fabric with silicone finish