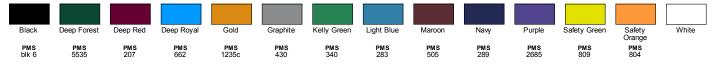

NVENTORY MAY BE MIXED
- "A" list status from CDP (Carbon Disclosure Project)
- Energy Star Partner of the Year (12 consecutive years)
- Every piece of Hanes apparel purchased from our company qualifies for Hanes4Education

#### **Fabric**

- 100% polyester interlock
- 50+ UPF rating, excellent UV protection
- wicks moisture and dries fast

#### Sizes

XS - 3XL







SIDE VIEW

### **Product Specifications**

|                  | XS   | S    | М   | L    | XL    | 2XL   | 3XL   |
|------------------|------|------|-----|------|-------|-------|-------|
| BODY WIDTH       | 16   | 18   | 20  | 22   | 24    | 26    | 28    |
| FULL BODY LENGTH | 27.5 | 28   | 29  | 30.5 | 31.5  | 32.5  | 33    |
| SLEEVE LENGTH    | 9    | 9.25 | 9.5 | 9.75 | 10.25 | 10.75 | 10.75 |



## 15 Available Colors





PMS 213