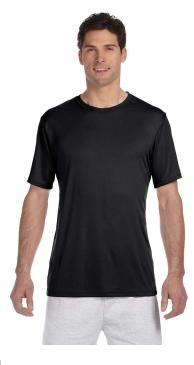

## Hanes Adult Cool DRI® with FreshIQ T-Shirt

#### **Features**

- Double-needle stitching throughout
- Narrow ribbed collar
- Perfect for sublimation or printing
- Tag-free neck label transitioning to tear-away label. INVENTORY MAY BE MIXED
- "A" list status from CDP (Carbon Disclosure Project)
- Energy Star Partner of the Year (12 consecutive years)
- Every piece of Hanes apparel purchased from our company qualifies for Hanes4Education

#### **Fabric**

- 100% polyester interlock
- 50+ UPF rating, excellent UV protection
- wicks moisture and dries fast