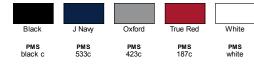

ocols which are measured and reported annually by Fruit of the Loom, Inc.
- Jerzees styles are manufactured with the commitment to enriching lives for people and communities which is measured and reported annually by Fruit of the Loom, Inc.

#### **Fabric**

- 9.5 oz., 50% cotton, 50% polyester
- Oxford is 49% cotton; 51% polyester
- Made with sustainably sourced USA grown cotton

#### Sizes

■ S - 3XL







SIDE VIEW

### **Product Specifications**

|                  | S  | M  | L  | XL | 2XL | 3XL |
|------------------|----|----|----|----|-----|-----|
| BODY LENGTH      | 0  | 0  | 0  | 0  | 0   | 0   |
| BODY WIDTH       | 20 | 22 | 24 | 26 | 28  | 30  |
| FULL BODY LENGTH | 27 | 28 | 29 | 30 | 31  | 32  |
| SLEEVE LENGTH    | 0  | 0  | 0  | 0  | 0   | 0   |

#### 5 Available Colors