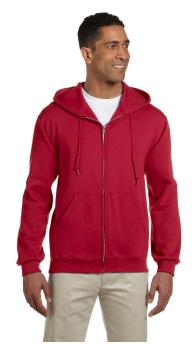

# Jerzees Adult Super Sweats® NuBlend® Fleece Full-Zip Hooded Sweatshirt

#### **Features**

- High-stitch density for a smoother printing canvas; virtually pill-free
- Double-ply hood with grommets, matching drawcord, aluminum zipper
- Double-needle coverseaming on neck, armholes and waistband
- 1x1 ribbed cuffs and waistband with spandex; split pouch pockets
- Concealed seam on cuffs; seamless body with set-in sleeves
- Jerzees styles are manufactured using sustainable protocols which are measured and reported annually by Fruit of the Loom, Inc.
- Jerzees styles are manufactured with the commitment to enriching lives for people and communities which is measured and reported annually by Fruit of the Loom, Inc.

#### **Fabric**

- 9.5 oz., 50% cotton, 50% polyester
- Oxford is 49% cotton; 51% polyester
- Made with sustainably sourced USA grown cotton