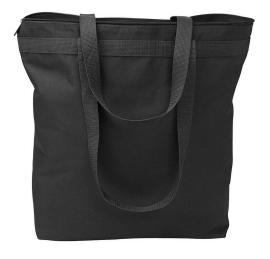

## **Liberty Bags Melody Large Tote**

#### **Features**

- Durable construction
- Color-matched 28" handles, zipper and zipper pull
- Zippered closure
- Durable webbing reinforced top, gusseted bottom
- 18" W x 16" H x 4.5" D
- Black, Bright Yellow, Brown, Cardinal, Charcoal, Forest, Golden Yellow, Grey, Hot Pink, Kelly Green, Khaki, Khaki Green, Lavender, Light Blue, Light Pink, Light Tan, Maroon, Navy, Neon Green, Neon Orange, New Florida Teal, Orange, Purple, Red, Royal, Turquoise, and White Requires California Prop 65 Warning Label
- Each year 5% of Net Operating Income is given to help support a host of social service organizations supporting the homeless, children and veterans and in need. The company supports The Greatest Gift Catalog Ever and their partner agencies. For more information on how to help support these great causes please go to WWW.TGGCE.ORG