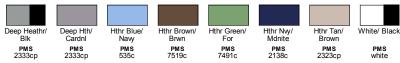

ons around waste water treatment and usage, and cutting facilities in Los Angeles that run on partial solar power with comprehensive recycling programs for paper waste and fabric scraps.

#### **Fabric**

- 4.2 oz., 52% combed and ringspun cotton, 48% polyester
- 30 singles
- White/Black is 100% combed and ringspun cotton

#### Sizes

■ S - 2XL







SIDE VIE

### **Product Specifications**

|                    | S  | М    | L   | XL   | 2XL |
|--------------------|----|------|-----|------|-----|
| BODY LENGTH        | 0  | 0    | 0   | 0    | 0   |
| BODY WIDTH         | 18 | 20   | 22  | 24   | 26  |
| FULL BODY LENGTH   | 28 | 29   | 30  | 31   | 32  |
| NECK CIRCUMFERENCE | 7  | 7.25 | 7.5 | 7.75 | 8   |
| SLEEVE LENGTH      | 8  | 8.5  | 9   | 9.5  | 10  |

#### 8 Available Colors