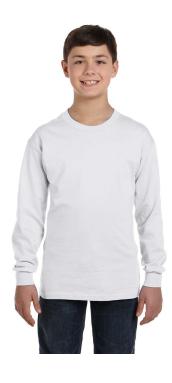

## Hanes Youth Authentic-T Long-Sleeve T-Shirt

#### **Features**

- Tagless 6 oz. styles are transitioning to the Authentic-T Family
- Tag-free neck label transitioning to tear away label. INVENTORY MAY BE MIXED
- Set in 1x1 rib crewneck, self-fabric neck tape
- Quarter-turned body
- Double-needle bottom hem, soft ribbed cuffs
- CPSIA compliant
- "A" list status from CDP (Carbon Disclosure Project)
- Energy Star Partner of the Year (12 consecutive years)
- Every piece of Hanes apparel purchased from our company qualifies for Hanes4Education

#### **Fabric**

- 6 oz., 100% preshrunk cotton
- Light Steel: 90/10 cotton/poly
- Made with sustainably sourced USA grown cotton

#### Sizes

XS - XL

SIDE VIE