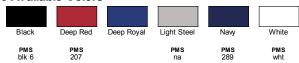

pe
- Quarter-turned body
- Double-needle bottom hem, soft ribbed cuffs
- CPSIA compliant
- "A" list status from CDP (Carbon Disclosure Project)
- Energy Star Partner of the Year (12 consecutive years)
- Every piece of Hanes apparel purchased from our company qualifies for Hanes4Education

#### **Fabric**

- 6 oz., 100% preshrunk cotton
- Light Steel: 90/10 cotton/poly
- Made with sustainably sourced USA grown cotton

#### Sizes

XS - XL







SIDE VIE

### **Product Specifications**

|                  | XS    | S     | М    | L    | XL |
|------------------|-------|-------|------|------|----|
| BODY WIDTH       | 13.5  | 15.5  | 17   | 18   | 20 |
| FULL BODY LENGTH | 18    | 20.5  | 23   | 25   | 27 |
| SLEEVE LENGTH    | 14.25 | 16.25 | 18.5 | 20.5 | 22 |

#### **6 Available Colors**