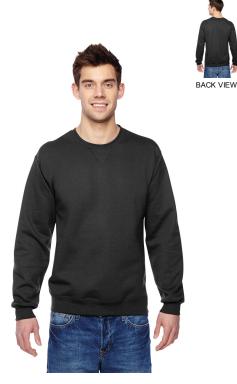

# SF72R Fruit of the Loom Adult 12 oz./lin. yd. SofSpun® Crewneck Sweatshirt

#### Features

- Sizes ■ S - 3XL
- 60% cotton, 40% polyestercotton dominant lightweight fleece
  - with superior softness
- tear away label; ideal for layering
- concealed seam on collar, cuffs and waistband
- V-notch detailing at neck; 1x1 rib cuffs and waistband with spandex
- seamed 1x1 rib collar with spandex; contrasting neck tape
- double-needle coverstitching on collar, armholes, and waistband

## 14 Available Colors