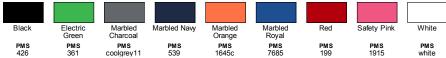

Sleeve Tech T-Shirt

### **Features**

- rolled forward shoulder and side seam
- seamed single-needle 3/4" collar
- contrast charcoal back neck tape
- double-needle sleeve and bottom
- transitioning to a grey tear-away label. Inventory may be mixed.

#### **Fabric**

- 4.7 oz., 100% filament polyester jersey
- AquaFX<sup>™</sup> for wicking properties
- Freshcare<sup>™</sup> for anti-microbial properties

#### Sizes

XS - 3XL

|               | XS   | S    | М    | L  | XL   | 2XL   | 3XL   |
|---------------|------|------|------|----|------|-------|-------|
| BODY LENGTH   | 27   | 28   | 29   | 30 | 31   | 32    | 33    |
| BODY WIDTH    | 16   | 18   | 20   | 22 | 24   | 26    | 28    |
| SLEEVE LENGTH | 21.5 | 32.5 | 34.5 | 36 | 37.5 | 38.75 | 40.25 |

## **Product Specifications**