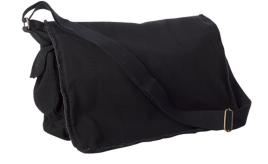

# **Authentic Pigment Pigment-Dyed Raw-Edge Messenger Bag**

#### **Features**

- enzyme-washed
- adjustable cotton webbing shoulder strap with antique brass slider and D-ring
- large flap with magnetic snap
- exterior and interior zippered pockets
- side pockets