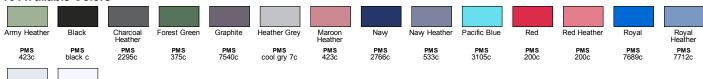

#### **Fabric**

- 4.8 oz., 60% cotton, 40% recycled polyester, 26 singles
- Recycled polyester fiber in this blend is made from recycled content including plastic bottles
- Recycled poly helps reduce water usage, energy consumption and CO2 emissions when producing this garment

## Sizes

■ XS - 3XL







SIDE VIEV



## **Product Specifications**

| •             |    |       |      |       |    |       |      |
|---------------|----|-------|------|-------|----|-------|------|
|               | XS | S     | M    | L     | XL | 2XL   | 3XL  |
| BODY LENGTH   | 27 | 28    | 29   | 30    | 31 | 32    | 33   |
| BODY WIDTH    | 16 | 18    | 20   | 22    | 24 | 26    | 28   |
| SLEEVE LENGTH | 32 | 32.75 | 33.2 | 34.25 | 35 | 35.75 | 36.5 |

# 16 Available Colors

Silver

White

PMS white