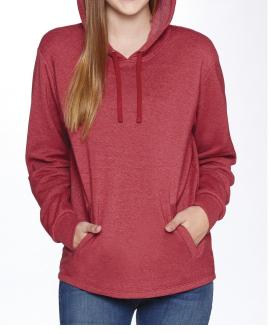

# Next Level Apparel Adult Malibu Welt Pocket Hooded Sweatshirt

#### **Features**

- Contrast 3/8" back neck binding
- Metal eyelets with drawcord
- 1x1 ribbed cuffs
- Welt-finish, separated pockets
- Side seam
- Tear away label
- Regular fit
- Ultimate softness and comfort on this elevated casual hoodie
- Unique detailing on the front pocket for a clean finished look
- Part of the Beach Fleece collection, keep it casual cool with laid-back apparel

#### **Fabric**

- 7.4 oz., 30 singles
- 60% cotton, 40% polyester brushed back fleece

#### **Sizes**

XS - 3XL