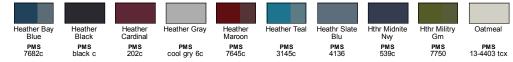

TAILS



### 9300 primeplus

# Next Level Apparel Adult Malibu Welt Pocket Hooded Sweatshirt

#### **Features**

- Contrast 3/8" back neck binding
- Metal eyelets with drawcord
- 1x1 ribbed cuffs
- Welt-finish, separated pockets
- Side seam
- Tear away label
- Regular fit
- Ultimate softness and comfort on this elevated casual hoodie
- Unique detailing on the front pocket for a clean finished look
- Part of the Beach Fleece collection, keep it casual cool with laid-back apparel

xs

S

**Product Specifications** 

#### **Fabric**

- 7.4 oz., 30 singles
- 60% cotton, 40% polyester brushed back fleece

#### **Sizes**

XS - 3XL



#### **BODY LENGTH** 27 28 29 30 31 32 33 **BODY WIDTH** 20.5 21.5 28 30 19.5 24 26 SLEEVE LENGTH 25 25.5 26 26.5 27 27.5 28

L

М



3XL

### 10 Available Colors



XL 2XL