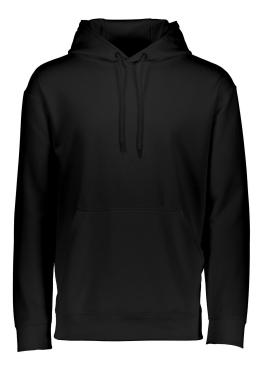

### Augusta Sportswear Adult Wicking Fleece **Hooded Sweatshirt**

#### Features

only

#### Fabric 100% polyester performance wicking

- Wicks moisture away from the body
- Self-lined hood
- fleece Sizes

## Drawcord in hood on Adult sizes

- S 5XL
- Set-in sleeves for maximum mobility Double-needle coverstitched cuffs and bottom band
- Front pouch pocket