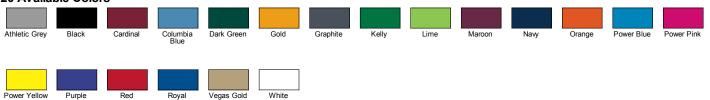

# **PRODUCT DETAILS**



## 5505

### Augusta Sportswear Adult Wicking Fleece **Hooded Sweatshirt**

#### Features

only

#### Fabric 100% polyester performance wicking

- Wicks moisture away from the body
- Self-lined hood
- fleece Sizes

## Drawcord in hood on Adult sizes

- S 5XL
- Set-in sleeves for maximum mobility Double-needle coverstitched cuffs and bottom band
- Front pouch pocket

#### **Product Specifications**

|               | S    | М     | L    | XL    | 2XL  | 3XL   | 4XL  | 5XL |
|---------------|------|-------|------|-------|------|-------|------|-----|
| BODY WIDTH    | 20.5 | 22.5  | 24.5 | 26.5  | 28.5 | 30.5  | 32.5 | -   |
| SLEEVE LENGTH | 33.5 | 34.75 | 36   | 37.25 | 38.5 | 39.75 | 41   | -   |



#### 20 Available Colors