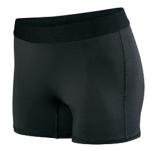

# **Augusta Drop Ship Ladies' Hyperform Compression Short**

#### **Features**

- Ladies' fit
- Pad print label
- Low rise
- Soft brushed back exposed elastic waistband provides comfort
- No front seam
- 3.5" inseam

#### **Fabric**

- Heavyweight 88% polyester/12% spandex knit
- Wicks moisture away from the body