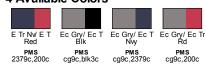

Unisex slim fit
- Every piece of Alternative apparel purchased from our company qualifies for Hanes4Education

#### **Fabric**

- 6.5 oz., 30 singles
- 50% polyester (6.25% recycled), 46% cotton (6.25% organic), 4%
- Contains organic & recycled materials

#### **Sizes**

XS - 3XL

### **Product Specifications**

|                  | XS    | S     | М    | L     | XL    | 2XL   | 3XL   |
|------------------|-------|-------|------|-------|-------|-------|-------|
| BODY LENGTH      | 26    | 27    | 28   | 29    | 30    | 31    | 32    |
| BODY WIDTH       | 18.5  | 20    | 21.5 | 23    | 24.5  | 26    | 27.5  |
| FULL BODY LENGTH | 26    | 27    | 28   | 29    | 30    | 31    | -     |
| SLEEVE LENGTH    | 30.25 | 30.88 | 31.5 | 32.13 | 32.75 | 33.38 | 29.25 |

#### **4 Available Colors**