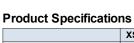

#### **Sizes**

XS - 2XL

|               | XS | S     | M    | L     | XL   | 2XL   |
|---------------|----|-------|------|-------|------|-------|
| BODY LENGTH   | -  | 26.25 | 27   | 27.75 | 28.5 | 29.25 |
| BODY WIDTH    | -  | 20.5  | 21.5 | 22.5  | 23.5 | 25.5  |
| SLEEVE LENGTH | -  | 32    | 33   | 34    | 35   | 36    |

|               | XS | S     | M    | L     | XL   | 2XL   |
|---------------|----|-------|------|-------|------|-------|
| BODY LENGTH   | -  | 26.25 | 27   | 27.75 | 28.5 | 29.25 |
| BODY WIDTH    | -  | 20.5  | 21.5 | 22.5  | 23.5 | 25.5  |
| SLEEVE LENGTH | -  | 32    | 33   | 34    | 35   | 36    |
|               |    |       |      |       |      |       |