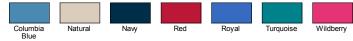

**

■ 8.5 oz., 85% cotton, 15%polyester french terry yarn dyed fabric

#### **Sizes**

XS - 2XL

|               | XS | S     | M    | L     | XL   | 2XL   |
|---------------|----|-------|------|-------|------|-------|
| BODY LENGTH   | -  | 26.25 | 27   | 27.75 | 28.5 | 29.25 |
| BODY WIDTH    | -  | 20.5  | 21.5 | 22.5  | 23.5 | 25.5  |
| SLEEVE LENGTH | -  | 32    | 33   | 34    | 35   | 36    |







|               | XS | S     | M    | L     | XL   | 2XL   |
|---------------|----|-------|------|-------|------|-------|
| BODY LENGTH   | -  | 26.25 | 27   | 27.75 | 28.5 | 29.25 |
| BODY WIDTH    | -  | 20.5  | 21.5 | 22.5  | 23.5 | 25.5  |
| SLEEVE LENGTH | -  | 32    | 33   | 34    | 35   | 36    |
|               |    |       |      |       |      |       |

### 7 Available Colors