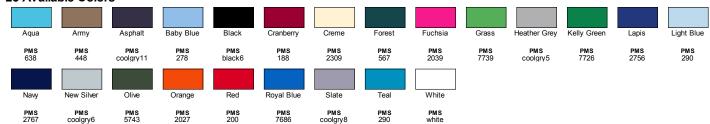

we do business in

#### **Fabric**

- 4.3 oz./yd2, 30/1's fabric
- 100% combed ring-spun cotton
- Heather Grey is 90% cotton/ 10%
- 100% cotton thread on color White

#### Sizes

XS - 3XL







SIDE VIE

## **Product Specifications**

|               | xs    | S     | М     | L     | XL    | 2XL   | 3XL   |
|---------------|-------|-------|-------|-------|-------|-------|-------|
| BODY LENGTH   | 27.75 | 28.75 | 29.75 | 30.75 | 31.75 | 32.75 | 33.75 |
| BODY WIDTH    | 16.5  | 18    | 20    | 22    | 24    | 26    | 28    |
| SLEEVE LENGTH | 8.125 | 8.375 | 8.625 | 8.875 | 9.125 | 9.375 | 9.626 |

### Size Chart

|       | xs   | S  | М  | L  | XL | 2XL | 3XL |
|-------|------|----|----|----|----|-----|-----|
| CHEST | 16.5 | 18 | 20 | 22 | 24 | 26  | 28  |



#### 23 Available Colors